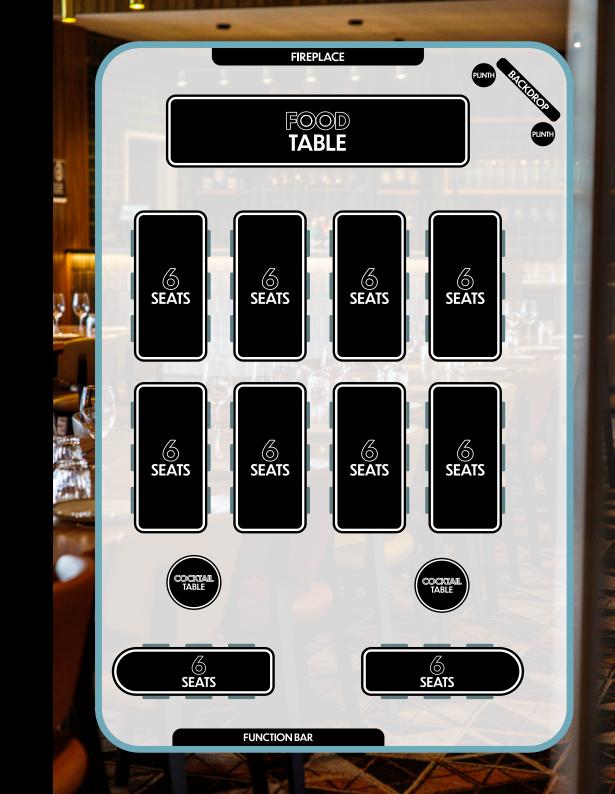

## FLOOR PLAN THE WEST WING

With seated capacity for up to 68 guests, The West Wing's set floor plan ensures comfort and convenience for you and your guests!

The space includes AUX, HDMI & USB connections, allowing the flexibility to play your own music and images of your lost loved one during your wake.

We understand that Wakes are difficult to provide a definitive guest count for, and as such any guests that overflow from The West Wing are welcome to sit outside of the function room on any unreserved tables.

This floor plan is set for all events and can not be altered.